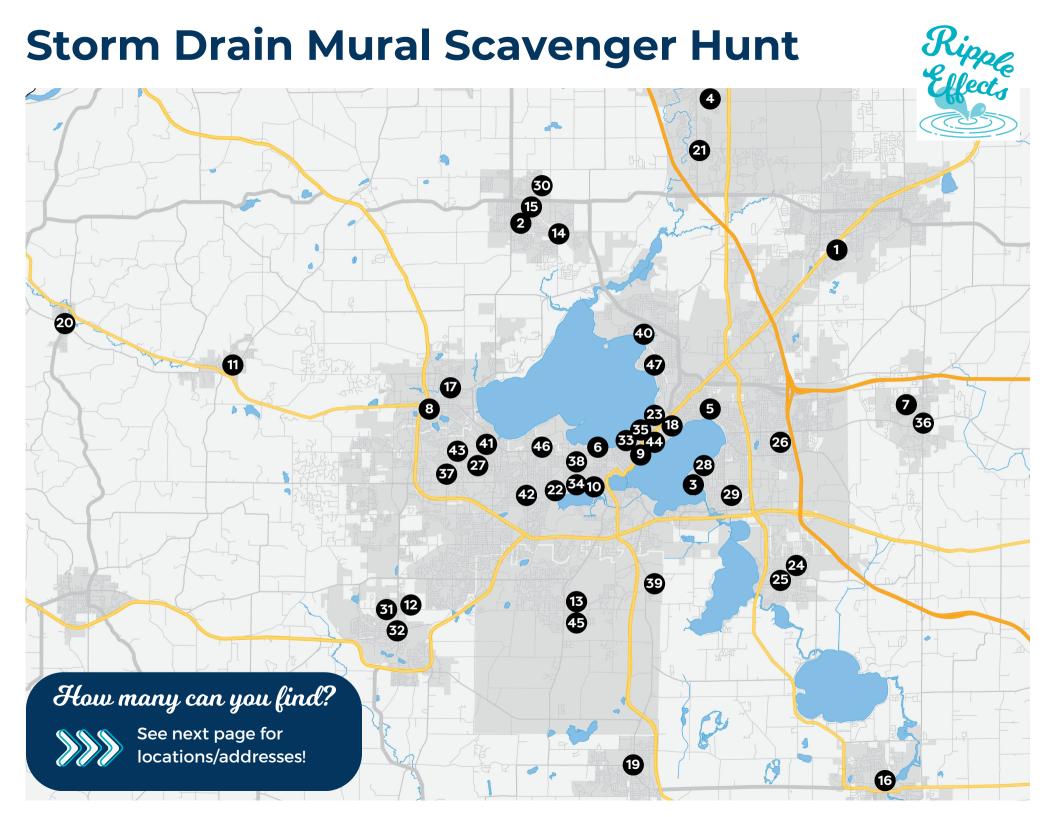

- Westside Elementary, Sun Prairie Garnet Dr. near school
- Waunakee High School
  Corner of 8th St. & School Dr..
- Monona Public Library
  Healy Ln. across from library
- DeForest High School

  Jefferson St. in front of school
- Capital City Trail Bikepath
  At the Corry St. crossing
- W Madison WI Union Theater
  End of N. Park St. near Lake Mendota
- Taylor Prairie Elementary, Cottage Grove N. Parkview St. & Mourning Dove Dr.
- Parmenter St., Middleton
  Parmenter St., and Franklin Ave..
- 9 YWCA Downtown Madison N Hamilton St. & E Mifflin St..
- Henry Vilas Zoo, Madison
  Middle of zoo concessions area
- Rosemary Garfoot Library, Cross Plains
  Jovina St. & Julius St.
- Verona Public Library
  Southwest corner of parking lot
- Fitchburg Public Library
  Research Park Dr. near driveway
- Six Mile Creek, Westport
  Bridge near Woodland Dr. & Mill Rd.
- Downtown Waunakee W. Main St. & South St.
- Downtown Stoughton
  W. Main St. & S. Page St.

- Middleton Hills, Middleton
  Frank Lloyd Wright Ave. & Pheasant Branch Rd.
- O'Keefe Middle School, Madison Spaight St. & S Thornton Ave.
- Oregon Community Pool Spring St. & Brook St.
- Black Earth Elementary
  Park St. & Mills St.
- Windsor Post Office
  Windsor St. & Windsor Rd.
- Monroe Street, Madison Sprague St. & Monroe St.
- McPike Park, Madison E Wilson St. & S. Few St..
- Exchange St, McFarland Exchange St. & Long St.
- Larson Park, McFarland Farwell St. & Lake St.
- Elvehjem Elementary, Madison Painted Post Dr. & Ellen Ave.
- Glenn Stephens Elementary, Madison S. Rosa Rd & S. Hill Dr.
- Winnequah School, Madison Greenway Rd. & Rothman Pl..
- Aldo Leopold Nature Center 330 Femrite Dr., Monona
- Waunakee Public Library
  N. Madison St.
- New Century School, Verona Southside of school
- Downtown Verona

  E Verona Ave. & N. Main St..

- Madison Children's Museum S Pinckney St. & E. Dayton St..
- Vilas Neighborhood, Madison Vila Park Dr. & Edgewood Dr.
- Tenney Lapham Neighborhood, Madison E Johnson St. & N Paterson St.
- Cottage Grove Elementary
  North Main St.
- Jefferson Middle School, Madison Mineral Point Pk. at Yellowstone Dr.
- Randall Elementary, Madison
  S. Spooner St. & Chadbourne Ave.
- Mariposa Learning Center, Fitchburg
  Brassica Rd. in front of center
- Warner Park, Madison
  Corner of Forster Dr. & bike path
- Spring Harbor Middle School, Madison Tunnel bike path & Spring Harbor Dr.
- Westmorland Park, Madison Gately Terrace & Tokay Blvd.
- Owen Park, Madison Inner Dr. Entrance
- BB Clarke Beach, Madison Bike path & Spaight St.
- Research Park Dr., Fitchburg
  Research Park Dr. & Mcgan Ln.
- Shorewood Hills
  Purdue St. & Swarthmore Ct.
- Sherman Middle School, Madison Ruskin St. in front of middle school